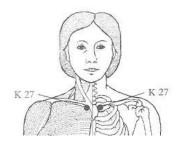

## WHILE HOLDING NAVEL:

1. Hold Above and Below Lip: Thump or rub these points while holding navel

2. Hold Under Collarbone, next to Breastbone These points are called Kidney 27 in meridian system. Use thumb and fingers to stimulate them while holding navel.