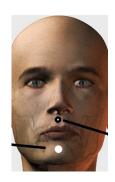

## **3 STEP MIDLINE INTEGRATION:**

Hold Navel: with all fingers and thumb as if plugging them into a socket (Just hold hand flat over navel if you want to be inconspicuous)

## WHILE HOLDING NAVEL:

1. Hold Above and Below Lip: Thump or rub these points while holding navel

2. Hold Under Collarbone, next to Breastbone These points are called Kidney 27 in meridian system. Use thumb and fingers to stimulate them while holding navel.