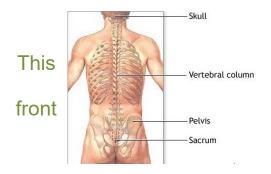

3. Rub Sacrum: while holding navel with one hand, rub up and down on the sacral bones at the base of the spine, to ground your energies and help you contact the earth, when feeling 'up tight and unsupported'